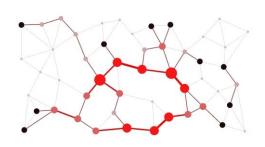

### VARIOUS ALGORITHMS FOR DETECTING PATTERNS, TRENDS AND ANOMALIES IN CASH TRANSACTIONS

#### Detecting patterns, trends, and anomalies in cash transactions:

- Identification of facilities whose cash flow does not respond to holidays (or other significant days);
- o Identification of cash registers with abnormal activity observed in cash transactions;
- Determining the facilities with a decrease/increase in cash turnover for the respective periods;
- O Identification of taxpayers who adjust their turnover (for cash transactions) to a certain level in order to avoid VAT registration.